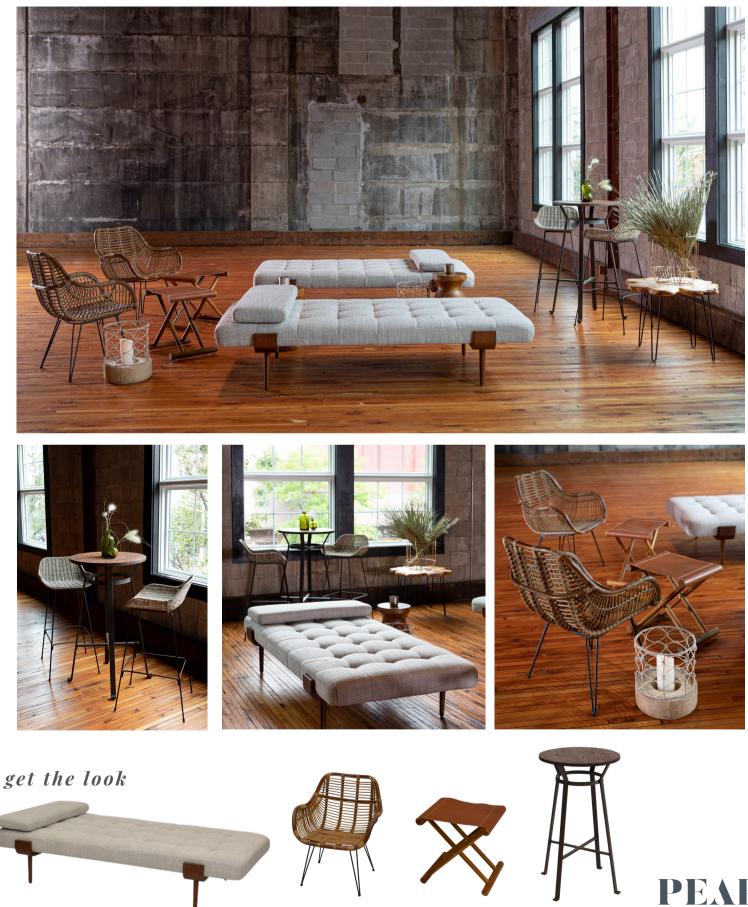

# The Global Collection // globetrotter

Orla Daybed

Luna Rattan Chair

Finn Folding Leather Stool Edie High Cocktail – Table

833-888-PEAK peakeventservices.com