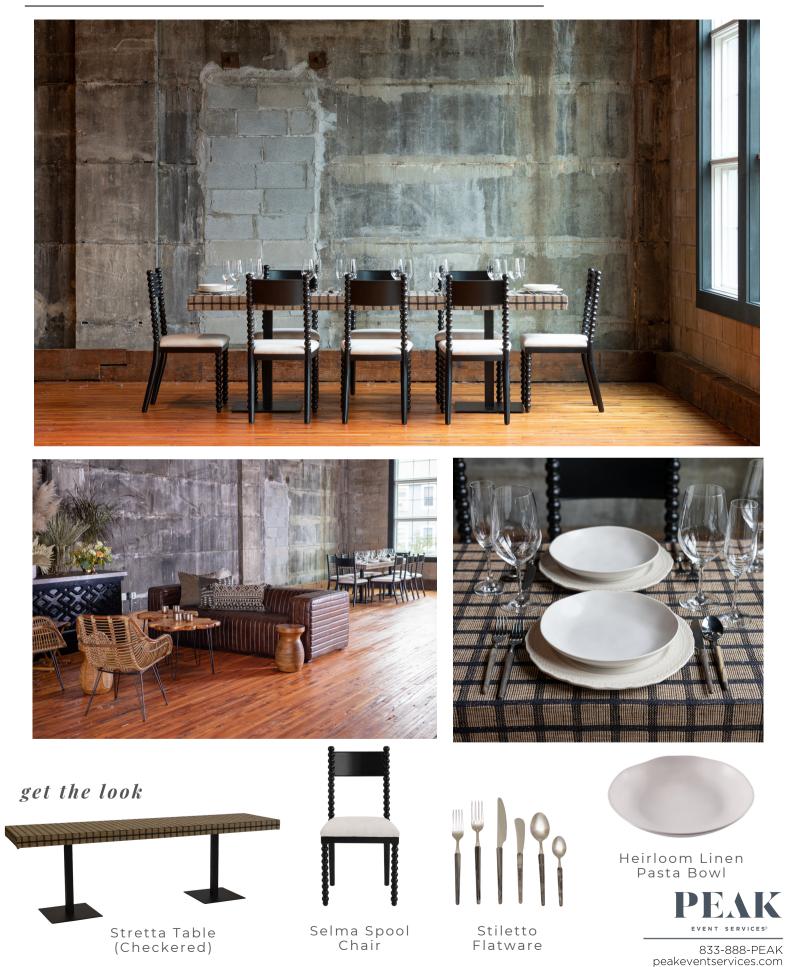

## The Global Collection *//* modern romance lounge







get the look



Thalia Sofa





Scarab Side Table



833-888-PEAK peakeventservices.com

Flora Rattan Chair Acadia Coffee Table

## The Global Collection *//* modern romance table



# The Global Collection // natural elements lounge



# The Global Collection // natural elements table



#### The Global Collection // globetrotter



get the look









Black and Cream Tribal Rug



833-888-PEAK peakeventservices.com

# The Global Collection // globetrotter



Orla Daybed

Luna Rattan Chair

Finn Folding Leather Stool Edie High Cocktail – Table



833-888-PEAK peakeventservices.com